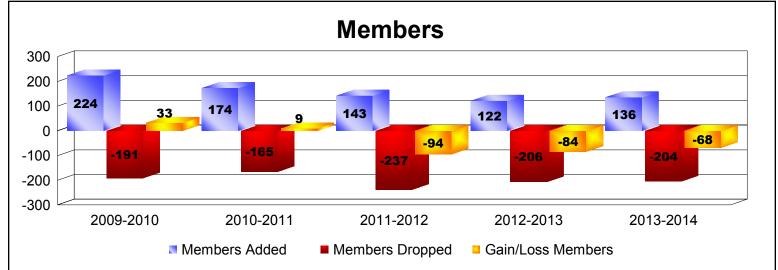

District 108IA3 As of June 2014 Cumulative

| Year      | New<br>Clubs | Dropped<br>Clubs | Gain/<br>Loss<br>Clubs | New<br>Members | Charter<br>Members | Reinstate<br>Members | Transfer<br>Members | Total<br>Member<br>Added | Total<br>Members<br>Dropped | Gain/<br>Loss<br>Members |
|-----------|--------------|------------------|------------------------|----------------|--------------------|----------------------|---------------------|--------------------------|-----------------------------|--------------------------|
| 2009-2010 | 2            | 0                | 2                      | 162            | 49                 | 5                    | 8                   | 224                      | -191                        | 33                       |
| 2010-2011 | 0            | 0                | 0                      | 159            | 1                  | 9                    | 5                   | 174                      | -165                        | 9                        |
| 2011-2012 | 0            | 0                | 0                      | 119            | 0                  | 7                    | 17                  | 143                      | -237                        | -94                      |
| 2012-2013 | 0            | -1               | -1                     | 106            | 0                  | 8                    | 8                   | 122                      | -206                        | -84                      |
| 2013-2014 | 0            | 0                | 0                      | 117            | 0                  | 3                    | 16                  | 136                      | -204                        | -68                      |
| Average   | 0            | 0                | 0                      | 133            | 10                 | 6                    | 11                  | 160                      | -201                        | -41                      |