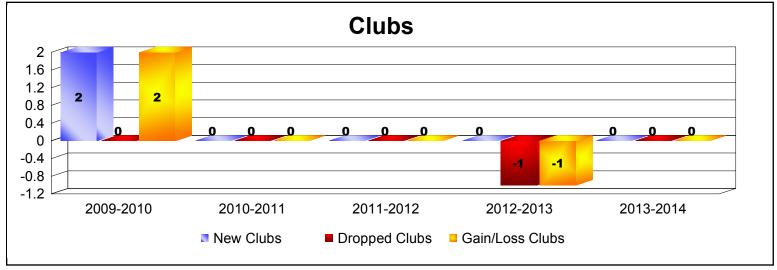

District 108IA3 As of June 2014 Cumulative

| Year      | New<br>Clubs | Dropped<br>Clubs | Gain/<br>Loss<br>Clubs | New<br>Members | Charter<br>Members | Reinstate<br>Members | Transfer<br>Members | Total<br>Member<br>Added | Total<br>Members<br>Dropped | Gain/<br>Loss<br>Members |
|-----------|--------------|------------------|------------------------|----------------|--------------------|----------------------|---------------------|--------------------------|-----------------------------|--------------------------|
| 2009-2010 | 2            | 0                | 2                      | 162            | 49                 | 5                    | 8                   | 224                      | -191                        | 33                       |
| 2010-2011 | 0            | 0                | 0                      | 159            | 1                  | 9                    | 5                   | 174                      | -165                        | 9                        |
| 2011-2012 | 0            | 0                | 0                      | 119            | 0                  | 7                    | 17                  | 143                      | -237                        | -94                      |
| 2012-2013 | 0            | -1               | -1                     | 106            | 0                  | 8                    | 8                   | 122                      | -206                        | -84                      |
| 2013-2014 | 0            | 0                | 0                      | 117            | 0                  | 3                    | 16                  | 136                      | -204                        | -68                      |
| Average   | 0            | 0                | 0                      | 133            | 10                 | 6                    | 11                  | 160                      | -201                        | -41                      |